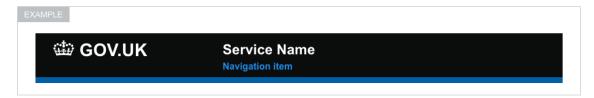

### **Consistent Navigation**

#### Simple services

Use the GOV.UK standard header if your service is just a few pages long:

#### Header with service name

Add the standard header with service title if your service is more than 5 pages long - this can help users understand where they are:

#### Header with navigation

Use the standard header with propositional navigation if you need to include basic navigation, contact or account management links:

Use the standard header with a propositional link if you only need to add one link: